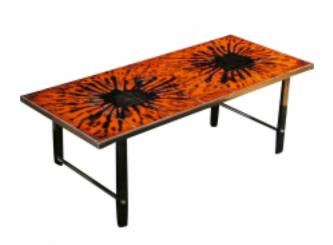

## **Reference:**

MPD-005682

Description

This is an eye-catching Mid-Century coffee table. The base is chrome and the top is tiled with a wild splash of colors, reminiscent of tie-dye. It is in very good vintage condition with a very tiny hairline in one corner that is almost imperceptible by eye and can be found by feeling with a thumbnail.