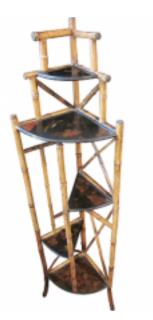

## **Reference:**

MPD-005687

Description

This is an antique Art nouveau etagere in bamboo with chinoiserie detail decorating each shelf surface. It is very good condition, with a minor chip here and there in the chinoiserie, as shown. This can be purchased alone or with one or both of our other bamboo pieces to make a suite.