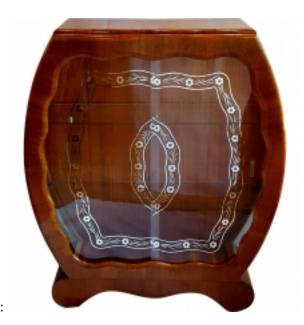

## **Wooden Curved Art Deco Silver Leaf Display Cabinet**

## Reference:

MPD-006394 Description

This is a walnut Art Deco cabinet with rounded sides. It has two glass doors, clear curved glass on the sides and two glass shelves. This is a fine example of Art Deco furniture. The sliding glass doors are decorated with a beautiful applied silver design. There is minor loss to the silver as shown and there are a few random flecks missing here and there throughout. There are also a few flea bites on the corners and edges of the glass shelves. This case measures 38 inches wide, 12 inches deep, and 47 inches high. We will deliver this to you via freight anywhere in the 48 contiguous states for 350.00. Delivery may take a few weeks based on where our freight shippers are in the USA. Of course local pick up is free.