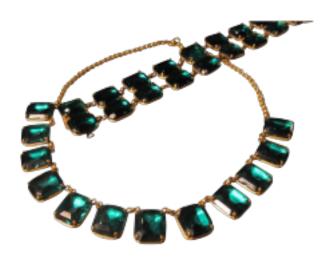

## Art Deco Czech Glass Demi-parure Emerald Green Necklace Set Reference:

MPD-004765 Description

This is a stunning 1920's demi comprised of lovely pieces of rich emerald green cushion cut Czech glass. The necklace measures 14 inches long and each piece of glass is approximately 1/2 inch high x 7/16 inches wide. The bracelet has two tiers of glass which we rarely see (usually there is just one)! Each one is prong set by hand which is a sign of quality craftsmanship. The bracelet measures 7 inches long x 1 inch high. The set is ready to wear and all of the closures and safety chain are in proper working order.