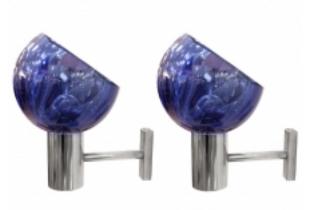

## **Reference:**

MPD-005481 Description A pair of Seguso wall lights, transparent blue glass shade on chrome structure. Made in Italy ca.1960s Glass shade can be moved around.

## **Price:**

\$2,700.00

Main Image:

DetailsPeriod: MID-CENTURY MODERN Category: LIGHTING

Condition: Perfect

Dealer Ref: FM1436

- Height: 25cm (9.8in.

- Lenght : 18cm (7in.)