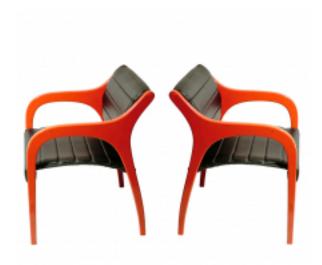

#### Reference:

MPD-005882

Description

A pair of chairs bent red lacquer wood with black leather upholstery by Claudio Salocchi for Sormani

Page 1 of 2

ca. 1960s

Conditions: Very good condition, new leather upholstery

Measures

Height: 78cm (30.7in)

Seat Height: 44cm

Length/Width: 55cm (21.7in)

Depth: 60cm (23.6in)