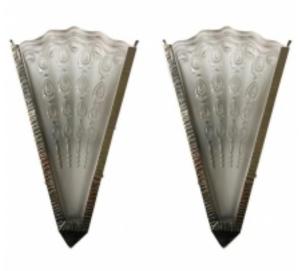

## Pair of French Art Deco Fan Sconces by Genet Et Michon

## **Reference:**

MPD-007356

Description

A pair of French Art Deco sconces by Genet ET Michon. Fan shaped design in clear frosted glass shades with Deco details throughout. Shades rest on geometric nickel plated frames. Has been rewired for American use with one medium base socket each. Each sconces has a max watt of 100 watts.

## **Price:**

\$6,300.00

Main Image:

DetailsPeriod: ART DECO **Category: Sconces** 

Condition: Excellent

- Height: 16

- Width: 9.5 - Depth: 6.5

Dealer: 1 Of A Kind