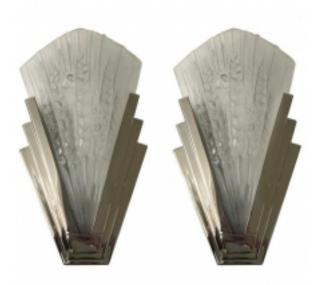

## Pair of French Art Deco Skyscraper Floral Sconces

## Reference:

MPD-007763

Description

Pair of French Art Deco sconces. Having beautiful clear frosted glass panels with floral motif. Held by polished nickel skyscraper design frames. With incredible deco details throughout. Has been rewired for American use. Each sconce takes one candelabra sockets. Each socket has a max watt of 60 watts.

## **Price:**

\$5,950.00

Main Image:

DetailsPeriod: ART DECO Category: Sconces

Condition: Excellent

- Height: 17

Width: 9.25Depth: 3.5

Dealer: 1 Of A Kind