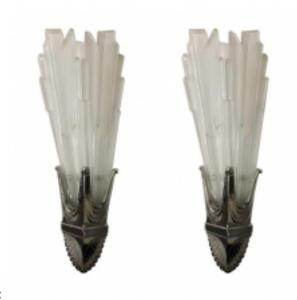

## Pair of French Art Deco Geometric Scones by G Leleu Reference:

MPD-007604

Description

Pair of French Art Deco sconces by G Leleu. Having clear frosted glass shades with geometric motif details throughout. Held by polished nickel geometric design frames. Has been rewired for American use. Each sconce takes one 60 watt candelabra bulb.

## **Price:**

\$4,900.00

Main Image:

DetailsPeriod: ART DECO Category: Sconces

Condition: Excellent

- Height: 13.5

- Width: 5 - Depth: 3

Dealer: 1 Of A Kind