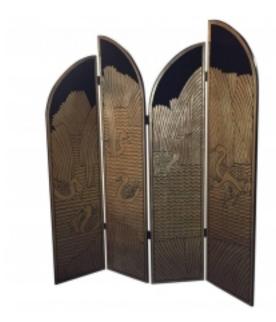

## Four-panel Art Deco Style Floor Screen, Gold And Black

## **Reference:**

MPD-005764 Description

Four wonderful wooden panels, beautifully carved Mid-Century Modern Art Deco style floor screen, gold and black enameled wood, with carved and painted birds and reeds, black painted landscape on the reverse side. Functional and extremely decorative.

## **Price:**

\$3,800.00

Main Image:

DetailsPeriod: ART DECO Category: MISCELLANEOUS

Condition: Very Good

Dealer: 1 Of A Kind

2011 85th st North Bergen NJ 07047 OFFICE 201-861-0033 MOBILE 201-747-3667

1 of a Kind