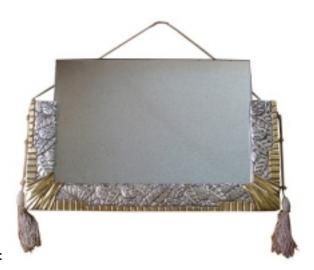

## French White And Yellow Gold Geometric Foliage Mirror

## Reference:

MPD-000379 Description

This late 1920's French art deco mirror sparkles. The frame, with its leaves and flower heads and geometric surround, has been professionally restored with water gilding of 12 K white gold and 24 K yellow gold. The mirror has its original silk cords and is 22 ½" wide and 13 ½" tall.

Main Image:

DetailsPeriod: ART DECO

Condition: Excellent

Dealer Ref: MI011

- Height: 13 1/2

- Width: 22 1/2

Dealer: 1 Of A Kind

2011 85th st North Bergen NJ 07047 OFFICE 201-861-0033 MOBILE 201-747-3667