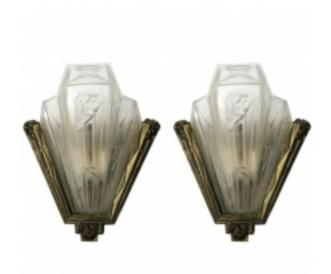

## Pair of French Art Deco Geometric Sconces Signed by Gilles Reference:

MPD-006683

Description

Pair of French Art Deco geometric sconces signed by Gilles. Having clear frosted glass with geometric and floral motif details. Each shade is signed Gilles. Supported by matching floral and geometric brass frames. Re-plating upon request.

## **Price:**

\$3,850.00

Main Image:

DetailsPeriod: ART DECO Category: LIGHTING

Condition: Excellent

- Height: 10

- Width: 9.5 - Depth: 4.5

1 Of A Kind Dealer: