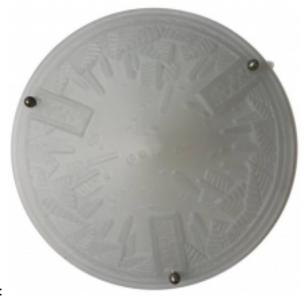

## French Art Deco Geometric Sconce Signed by Muller Frères Reference:

MPD-006675 Description

French Art Deco geometric single sconce or flush mount chandelier signed by Muller Freres Luneville. Having frosted glass with over flowing geometric motif details. Supported by three nickel balls. Replating upon request.

Dimensions as a single sconce Height 12 inches Depth 5 inches Dimensions as a flush mount Height 5 inches Diameter 12 inches.