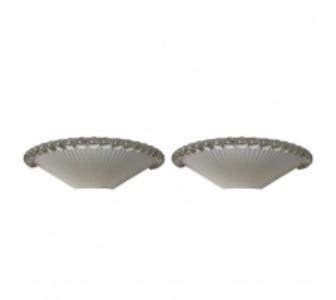

## Pair of French Art Deco Lalique Perles Pattern Sconces 1926 Reference:

MPD-006638

Description

Pair of French Art Deco sconces designed by Rene Lalique in the "Perles" pattern which was created in 1926. With a wide fan shade having vertical ribbed motif design details throughout. Being held by two polished nickels balls, with frameless brackets.

## **Price:**

\$6,500.00

Main Image:

DetailsPeriod: ART DECO Category: LIGHTING

Condition: Excellent

- Height: 4

- Width: 18 - Depth: 9

Dealer: 1 Of A Kind