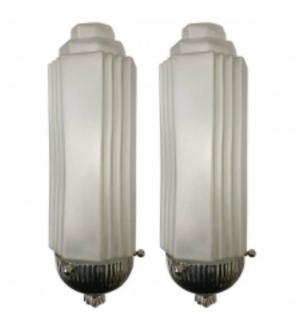

## Pair of French Art Deco Sconces With Skyscraper Motif Reference:

MPD-006395

Description

Stunning pair of French Art Deco sconces with skyscraper motif. Having a glass cylinder in clear frosted glass with Deco lines. Each glass cylinder measures 9.5 inches. With a nickel bronze geometric and frame.