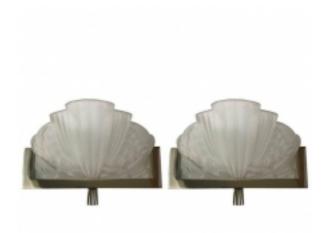

## Pair of French Art Deco Sconces by Georges Leleu

## **Reference:**

MPD-006269 Description

Stunning pair of French Art Deco sconces by G Leleu. With clear frosted glass shades with intricate geometric motif details throughout. Each shade is held by silvered design frame.

## **Price:**

\$4,450.00

Main Image:

DetailsPeriod: ART DECO Category: LIGHTING

- Height: 5

- Width: 8.5 - Depth: 5.75

Dealer: 1 Of A Kind

2011 85th st North Bergen NJ 07047 OFFICE 201-861-0033 MOBILE 201-747-3667