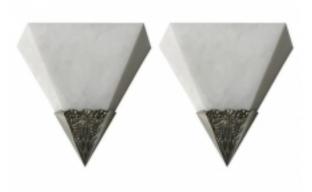

## Pair of Alabaster French Art Deco Sconces

## **Reference:**

MPD-006222

Description

Stunning pair of French Art Deco Alabaster sconces. Having Alabaster mounted in polished silvered bronze frames decorated with geometric motifs. Very beautiful deco details, re plating upon request.

## **Price:**

\$4,800.00

Main Image:

DetailsPeriod: ART DECO Category: LIGHTING

Condition: Excellent

- Height: 13

- Width: 14 - Depth: 4.5

Dealer: 1 Of A Kind