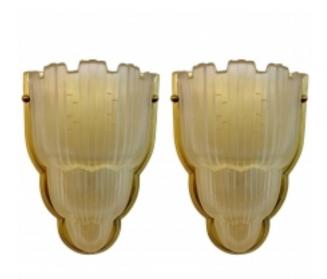

## Pair of French Art Deco "Waterfall" Sconces Signed by Sabino Reference:

MPD-005631 Description

A stunning pair of French Art Deco "waterfall" sconces from the 1930s by Marius Ernest Sabino (1878-1961). The shade is enhanced by typical French Art Deco ribbed motif in frosted glass with polished details. Re-plating upon request.

## **Price:**

\$5,800.00

Main Image:

DetailsPeriod: ART DECO Category: LIGHTING

Condition: Excellent

- Height: 12.5

- Width: 9 - Depth: 4.5

1 Of A Kind Dealer: