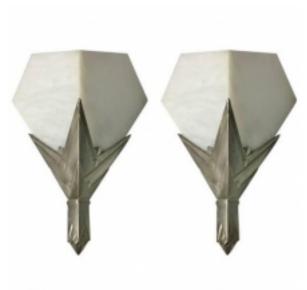

## Pair Of French Art Deco Alabaster Sconces Geometric

## Reference:

MPD-005077

Description

A pair of French Art Deco Wall Sconces in alabaster with a metal frame decorated with geometric motifs. Very beautiful Deco details.

circa 1930s

## **Price:**

\$3,500.00

Main Image:

DetailsPeriod: ART DECO Category: LIGHTING

Condition: Very good

- Height: 14

- Width: 10.5 - Depth: 5

Dealer: 1 Of A Kind