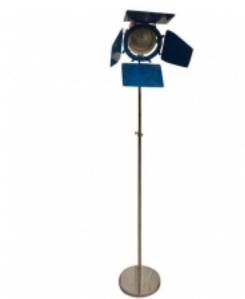

#### Reference:

MPD-007033

Description

Mid-Century Modern studio floor lamp with adjustable height. Having chrome with red and blue accents. Perfect for any decor, adding a bit of flavor. Mid-Century Modern.

### **Price:**

\$2,650.00

Main Image:

DetailsPeriod: MID-CENTURY MODERN

Category: LIGHTING

Condition: Excellent

- Height: 72 Diameter: 12

1 Of A Kind Dealer: