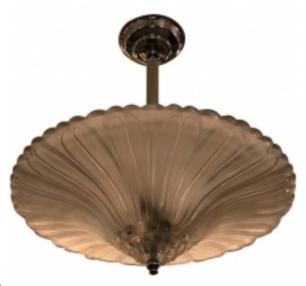

## **Reference:**

MPD-007006

Description

Incredible French Art Deco chandelier by Georges Leleu. With beautiful clear frosted glass bowl with geometric motif. Held by nickel plated rod with skyscraper motif ceiling plate. Has been rewired for American use. Three candelabra sockets.