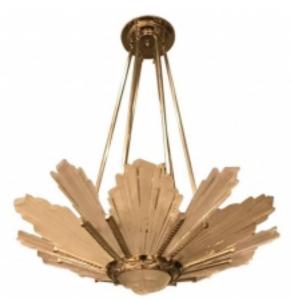

## **Reference:**

MPD-006917

Description

French Art Deco starburst chandelier by G leleu. Having 12 outer clear frosted molded glass panels and beautiful centre bowl having geometric motif. Polished details on a silvered nickel bronze frame with a geometric design. Has been rewired for American use with seven candelabra sockets.

## **Price:**

\$16,800.00

Main Image:

DetailsPeriod: ART DECO Category: LIGHTING

Condition: Excellent

- Height: 35 Diameter: 30

Dealer: 1 Of A Kind

2011 85th st North Bergen NJ 07047 OFFICE 201-861-0033 MOBILE 201-747-3667