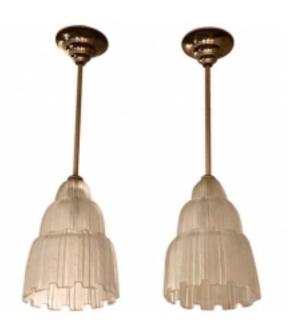

## Pair of French Art Deco Waterfall Chandeliers by Sabino

## **Reference:**

MPD-006763

Description

Pair or single French Art Deco chandeliers created by French artist Marius Ernest Sabino. These shade are known as the "Waterfall". Enhanced by ribbed design in clear frosted glass with polished details. With nickel geometric ceiling plate and matching ribbed shaft.

## Price:

\$14,000.00

Main Image:

DetailsPeriod: ART DECO Category: LIGHTING

Condition: Excellent

- Height: 26.5 Diameter: 8

Dealer: 1 Of A Kind

2011 85th st North Bergen NJ 07047 OFFICE 201-861-0033 MOBILE 201-747-3667