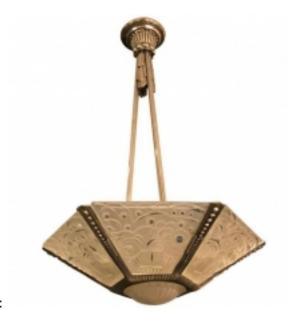

## French Art Deco Chandelier by Georges Leleu

## Reference:

MPD-006762

Description

Stunning French Art Deco chandelier by "Georges Leleu". With beautiful centre bowl and six clear frosted glass outer panels with geometric motif. Having a matching cast bronze frame with geometric motif. Re-plating upon request.