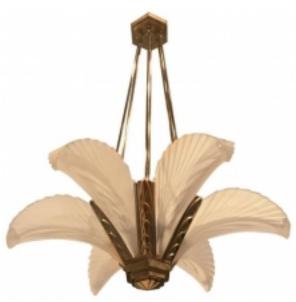

## French Art Deco -Feather- Chandelier

## **Reference:**

MPD-006730

Description

Stunning French Art Deco "feather" chandelier. Having six frosted glass panels with ribbed geometric motif. Held by a nickeled bronze multi-tiered skyscraper geometric design frame. The frame has been plated in nickel and re wired for american use. Six candelabra sockets.

## **Price:**

\$15,200.00

Main Image:

DetailsPeriod: ART DECO Category: LIGHTING

Condition: Excellent

- Height: 41 Diameter: 26.5

Dealer: 1 Of A Kind

2011 85th st North Bergen NJ 07047 OFFICE 201-861-0033 MOBILE 201-747-3667