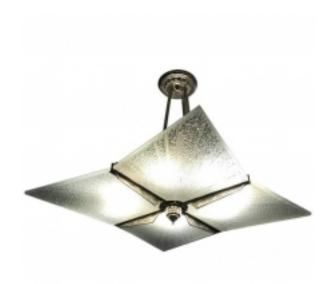

## French Art Deco Chandelier with Lalique Style Glass

## Reference:

MPD-006598

Description

Beautiful French Art Deco chandelier with Lalique style glass panels, 1920s French Art Deco geometric frame has been re plated in polished nickel. Having incredible Deco details and design. The four glass panels were created (2017) to compliment the Art Deco period frame. Together they make a stunning one of a kind chandelier.

## **Price:**

\$22,950.00

Main Image:

DetailsPeriod: ART DECO Category: LIGHTING

Condition: Excellent

- Height: 32 Diameter: 49

Dealer: 1 Of A Kind

2011 85th st North Bergen NJ 07047 OFFICE 201-861-0033 MOBILE 201-747-3667