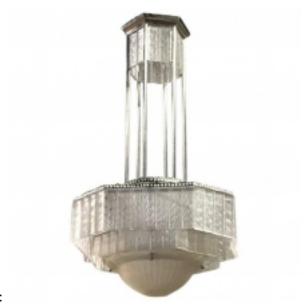

## French Art Deco Geometric Chandelier Signed by G. Leleu Reference:

MPD-006340 Description

Stunning French Art Deco chandelier signed by Georges Leleu. Having a clear frosted molded glass centre coupe with geometric and ribbed motif. Surrounded by clear frosted molded glass panels with geometric motif. Mounted on a silvered polished bronze design frame.

## **Price:**

\$9,800.00

Main Image:

DetailsPeriod: ART DECO Category: LIGHTING

Condition: Excellent

- Height: 39.5

Width: 22Depth: 22

Dealer: 1 Of A Kind