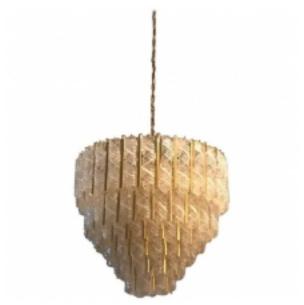

## Italian Mid Century Round Six-Tiered Mazzega Chandelier Reference:

MPD-006307

Description

Stunning Italian Mid-Century Modern round six-tiered chandelier by Mazzega. Each piece of glass is handblown measuring 10 inches. The glass hangs from hooks onto a brass frame, as pictured. Inbetween each glass their is a gold metal divider. Any amount of chain can be added for custom hanging length of the chandelier. Height without chain 32 inches.

## **Price:**

\$9,800.00

Main Image:

DetailsPeriod: MID-CENTURY MODERN

Category: LIGHTING

Condition: excellent

- Height: 64 Diameter: 30

Dealer: 1 Of A Kind