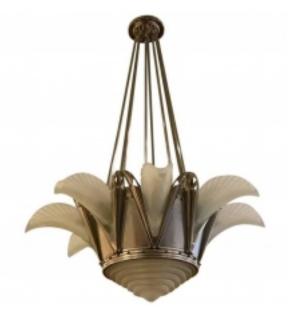

## George Leleu French Art Deco Stunning Satin Glass Chandelier

## **Reference:**

MPD-006230

Description

Important and grand French Art Deco chandelier signed by famous artist G Leleu. Having a clear frosted molded glass center coupe with geometric and ribbed motif. Surrounded by eight clear frosted molded glass shades with geometric motif. Mounted on a silvered polished bronze design frame. Height can be adjusted.