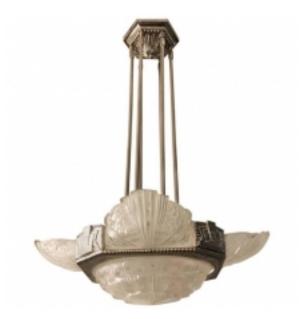

## Reference:

MPD-006081

Description

Stunning French Art Deco chandelier by "Georges Leleu". With beautiful center bowl and four clear frosted glass outer panels with geometric motif. Having a matching cast bronze frame with geometric motif.

Page 1 of 2

Main Image:

DetailsPeriod: ART DECO Category: LIGHTING

Condition: Excellent

- Height: 33 Diameter: 23

Dealer: 1 Of A Kind

2011 85th st North Bergen NJ 07047 OFFICE 201-861-0033 MOBILE 201-747-3667