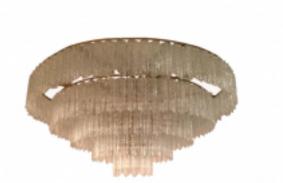

## **Reference:**

MPD-004741

Description

Elegant Tronchi circular form chandelier comprising a metal frame containing five tiers of textured molded Tronchi glass tubes. By Camer. Italian, circa 1970. An amazing chandelier that is breath taking. Truly a statement chandelier that gives the perfect touch to your home or lobby.

Main Image:

DetailsPeriod: MID-CENTURY MODERN Category: LIGHTING

- Height: 39 Diameter: 72

Dealer: 1 Of A Kind

2011 85th st North Bergen NJ 07047 OFFICE 201-861-0033 MOBILE 201-747-3667

More InfoDesigner: Camer