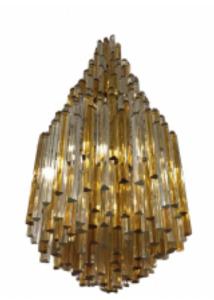

## **Reference:**

MPD-004738 Description Italian Mid-century chandelier by Venini which has multi tier cascading prisms. Consisting of gold and clear crystals. Circa 1960

HEIGHT: 60 INCHES WITHOUT CHAIN

WIDTH: 25 INCHES