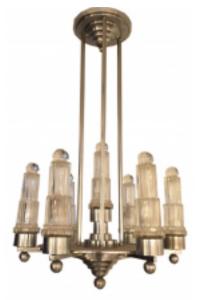

## French Art Deco Chandelier With Chrysler Building Motif

MPD-004695

Reference:

Description

This spectacular French Art Deco Chandelier with "Chrysler" motif has 6 glass towers surrounding 1 glass tower. Having the Art Deco lines to give this fixture the perfect balance of glass and metal

Height 29 inches Width 18 inches Re-plating upon request