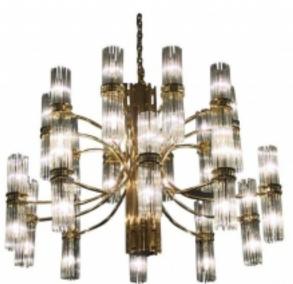

## **Reference:**

MPD-004345

Description

This incredible Italian Mid-Century chandelier is by Gaetano Scolari. Intertwining brass arms form this breath taking chandelier with plenty of light to fill any room. Each glass rod sits on its own forming a ring around the bulb. Any amount of chain can be added for custom hanging length of the chandelier. Having 40 sockets. Scolari, Sciolari

HEIGHT: 35 INCHES WITHOUT CHAIN WIDTH: 48 INCHES

## **Price:**

\$14,500.00

Main Image:

DetailsPeriod: MID-CENTURY MODERN Category: LIGHTING

Condition: Excellent

- Height: 62 Diameter: 48

Dealer: 1 Of A Kind

2011 85th st North Bergen NJ 07047 OFFICE 201-861-0033 MOBILE 201-747-3667