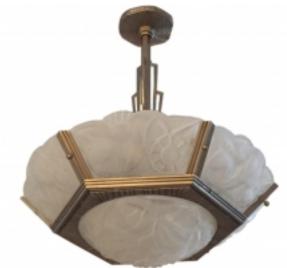

## French Art Deco Chandelier Signed By Degue

## **Reference:**

MPD-004332 Description FRENCH ART DECO SIX PANEL AND CENTER GLOBE CHANDELIER SIGNED BY DEGUE. HEIGHT: 33 INCHES WIDTH: 24 INCHES

can be plated upon request

Main Image:

DetailsPeriod: ART DECO Category: LIGHTING

Condition: EXCELLENT CONDITION HAS BEEN REWIRED

- Height: 33

- Width: 24

Dealer: 1 Of A Kind

2011 85th st North Bergen NJ 07047 OFFICE 201-861-0033 MOBILE 201-747-3667

More InfoDesigner: Degue' Country of Origin: France