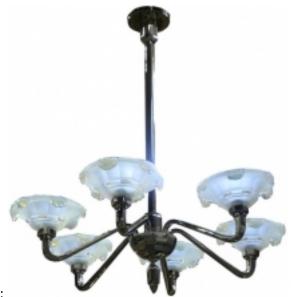

## Reference:

MPD-000105

Description

This 1930's French art deco chandelier has six opalescent glass bowls atop graceful swag arms. The arms as well as the ceiling cap, shaft, central bowl and finial are all finished in bright nickel. The chandelier has been replated and rewired for American electricity. It is 32" in diameter and drops 36" from the ceiling (can be shortened at customer's request).

## **Price:**

\$4,800.00

Main Image:

DetailsPeriod: ART DECO Category: LIGHTING

Condition: Great

Dealer Ref: L198

- Height: 36 Diameter: 32

1 Of A Kind Dealer: