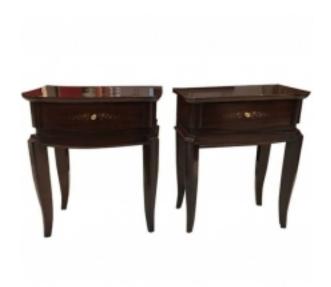

## Pair of French Art Deco Mother-of-pearl Nightstands

## Reference:

MPD-006382

Description

Stunning pair of French Art Deco nightstands. Having beautiful mother-of-pearl inlay forming a floral motif with brass hardware, which accents the beauty of the wood. Matching bed and armoire that tie into the motif.

## **Price:**

\$8,450.00

Main Image:

DetailsPeriod: ART DECO Category: FURNITURE

Condition: Excellent

- Height: 24

- Width: 20 - Depth: 12

1 Of A Kind Dealer: