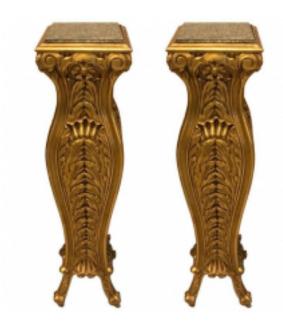

## **Pair of Giltwood Pedestals with Marble Tops**

## **Reference:**

MPD-006312

Description

Stunning pair of Mid-Century Modern made giltwood pedestals with marble tops. hand-carved giltwood bases. Having green and black marble tops.

## **Price:**

\$3,200.00

Main Image:

DetailsPeriod: MID-CENTURY MODERN

Category: FURNITURE

Condition: Excellent

- Height: 52.5

- Width: 11 - Depth: 11