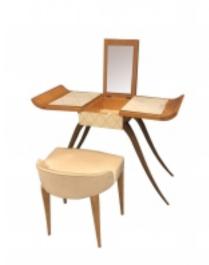

## French Art Deco Parchment Vanity By Jules Leleu Reference:

MPD-004315 Description FRENCH ART DECO SYCAMORE PARCHMENT VANITY BY JULES LELEU.

**HEIGHT CLOSED:26 INCHES** 

**HEIGHT OPENED: 41.5 INCHES** 

WIDTH: 40.25 INCHES

**DEPTH:18.5 INCHES** 

**DECORATIVE DIAMOND CUT PARCHMENT** 

CENTER PANEL LIFTS REVEALING ORGINAL MIRROR STORAGE AREA UNDER MIRROR SABRE LEGS

Page 1 of 2

Main Image:

DetailsPeriod: ART DECO Category: FURNITURE