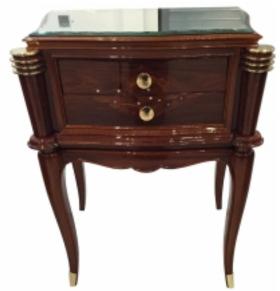

## **Reference:**

MPD-004310

Description

A pair of French Art Deco side tables in the style of Jules Leleu circa 1930s. The wood is rosewood with mother of pearl inlaid along with mirror top. The tables have been professionally restored by an artisan of three generations. Perfect for any room in your house that needs some Art Deco decor.

Main Image:

DetailsPeriod: ART DECO Category: FURNITURE

Condition: PERFECT CONDITION HAS BEEN REFINISHED

- Height: 25.75

- Width: 21.5 - Depth: 14.5

Dealer: 1 Of A Kind

2011 85th st North Bergen NJ 07047 OFFICE 201-861-0033 MOBILE 201-747-3667