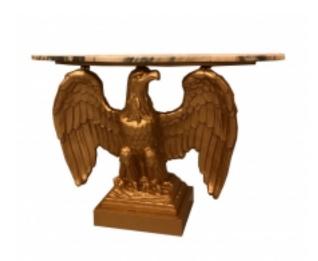

## Gilt Wood American Eagle Console Table With Marble Top Reference:

MPD-006172 Description A 34 1/2" high by 48" long American Eagle console table in gilt wood with a great marble top!!!

## **Price:**

\$9,300.00

Main Image:

DetailsPeriod: Early 20th Century

Category: FURNITURE

Condition: Excellent

- Height: 30.5

- Width: 48