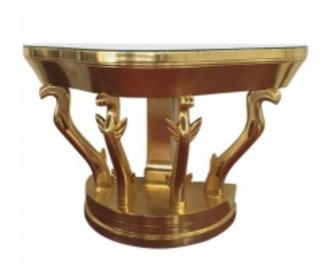

## Reference:

MPD-005382

Description

Beautiful Gold Mid-Century Modern console table with glass top. Having floral motif and stylish legs. Perfect for any room in your home adding the just the right decor.

## **Price:**

\$5,500.00

Main Image:

DetailsPeriod: MID-CENTURY MODERN

Category: FURNITURE

Condition: Very good

- Height: 32.5

- Width: 52