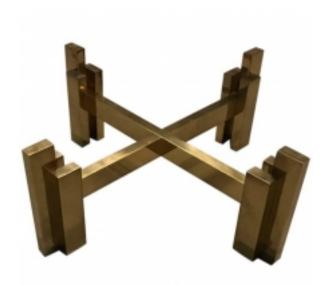

## Reference:

MPD-006305

Description

Mid-Century Modern brass coffee table base. Having skyscraper style motif. The table does not come with a glass top.

## **Price:**

\$3,950.00

Main Image:

DetailsPeriod: MID-CENTURY MODERN

Category: FURNITURE

Condition: excellent

- Height: 15.25

- Width: 39.75 - Depth: 39.75