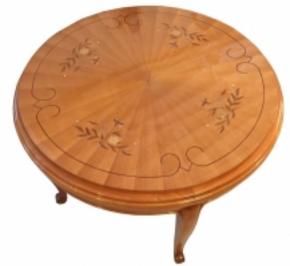

## FRENCH ART DECO COFFEE TABLE IN THE STYLE OF JULES LELEU

## **Reference:**

MPD-004312 Description FRENCH ART DECO COFFEE TABLE WITH MOTHER OF PEARL INLAY DETAIL.

HEIGHT: 22.5 INCHES

**DIAMETER: 34 INCHES** 

Main Image:

DetailsPeriod: ART DECO Category: FURNITURE

Condition: PERFECT CONDITION HAS BEEN REFINISHED

- Height: 22.5 Diameter: 34

Dealer: 1 Of A Kind

2011 85th st North Bergen NJ 07047 OFFICE 201-861-0033 MOBILE 201-747-3667

More InfoDesigner: Jules Leleu Country of Origin: France