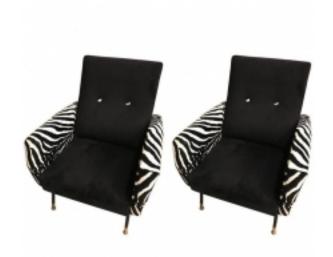

## Mid-Century Pair of Metal Club Chairs with Faux Zebra Print Reference:

MPD-006160 Description

Stunning pair of black and zebra print upholstery chairs. Having black metal legs with brass caps.

• SEAT HEIGHT

## **Price:**

\$5,750.00

Main Image:

DetailsPeriod: MID-CENTURY MODERN

Category: FURNITURE

Condition: Excellent

- Height: 35

- Width: 28 - Depth: 29