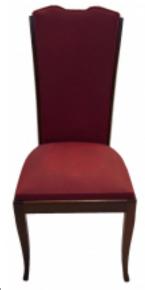

## French Art Deco Walnut Dining Chairs Leleu Style Set Of Six Reference:

MPD-004380 Description FRENCH ART DECO

WALNUT DINING CHAIRS

LELEU STYLE SET OF SIX

H 39.5 INCHES

W 17.5 INCHES

D 21 INCHES

**SEAT HEIGHT 18.5 INCHES** 