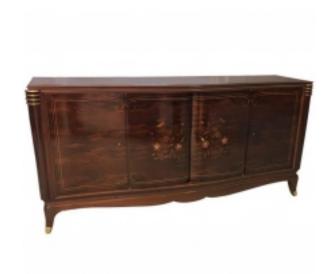

## French Art Deco Four Door Buffet in the Style of Jules Leleu Reference:

MPD-006385

Description

Stunning French Art Deco four-door sideboard in the style of Jules Leleu. With beautiful rosewood and mother-of-pearl inlay along with stunning marquetry. The middle doors open to reveal a bank of draws while the outer doors reveal shelfs. Having lemonwood interior. The brass caps, rings, sabots are original with keys give the perfect touch.

## **Price:**

\$24,400.00

Main Image:

DetailsPeriod: ART DECO Category: FURNITURE

Condition: excellent

- Height: 40

Width: 80.5Depth: 20.5

Dealer: 1 Of A Kind