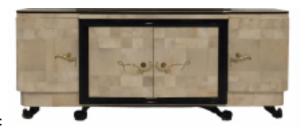

## Reference:

MPD-004434 Description

FRENCH ART DECO SPECTACULAR PARCHMENT BUFFET WITH EBONY MARBLE TOP AND "PORTOR"

LEGS. WITH GOLD HARDWARE THAT ACCENTS THE BUFFET BEAUTIFULLY

**HEIGHT: 47 INCHES** WIDTH: 118.5 INCHES **DEPTH: 23.5 INCHES** 

THIS BUFFET HAS TWO LARGE CENTER CABINET DOORS THAT REVEAL SIDE BY SIDE DRAWERS WITH

Page 1 of 1

A SHELF BELOW. LEFT AND RIGHT DOORS OPEN TO SHOW SINGLE DRAW WITH A SHELF.

Main Image:

DetailsPeriod: ART DECO Category: FURNITURE