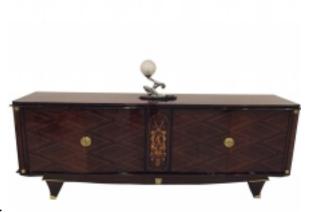

## French Art Deco Palisander Buffet

## Reference:

MPD-004314 Description

FRENCH ART DECO PALISANDER MOTHER OF PEARL BUFFET.

HEIGHT:36.75 INCHES WIDTH: 99.5 INCHES **DEPTH: 21 INCHES** 

ELEBORATE CENTER PANEL. ADORNED WITH BRONZE HARDWARE

IN THE STYLE OF JULES LELEU.

Page 1 of 2

Main Image:

DetailsPeriod: ART DECO

Category: Buffets

Condition: VERY GOOD CONDITION HAS BEEN REFINISHED.

- Height: 36.75

- Width: 99.5 - Depth: 21

Dealer: 1 Of A Kind