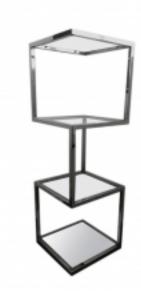

## Reference:

MPD-006087

Description

Stunning Mid Century Modern chrome display case. Having four shelfs. The bottom shelve having mirror while the other three are glass.

## **Price:**

\$3,750.00

Main Image:

DetailsPeriod: MID-CENTURY MODERN

Category: FURNITURE

Condition: Excellent

- Height: 55

- Width: 18 - Depth: 18